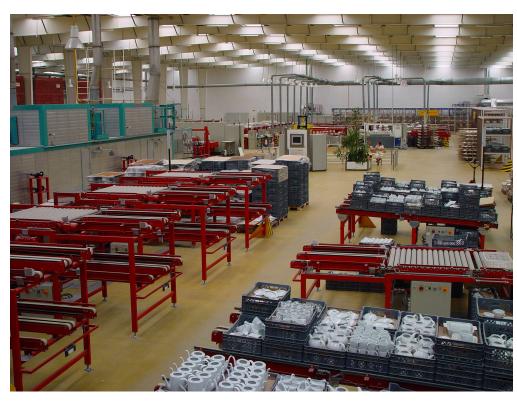

# industrial facilities: 64.000 m<sup>2</sup>

#### INDUSTRIAL FACILITIES

- Portugal-based
- 64.000m2
- Decal factory within the group of companies
- Molding department
- Handling and logistics