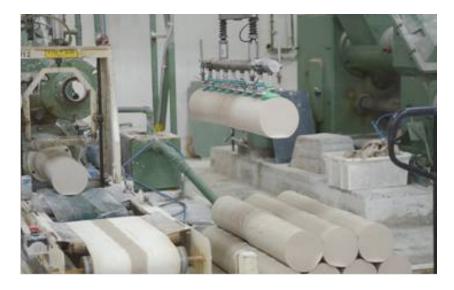

# raw materials selection and preparation

- Roller machines
- Isostatic pressure
- Pressure casting
- Manual filling system
- Automatic filling system

- Finishing robots
- Automatic glazing
- Manual glazing
- Fast fire kilns

#### INDUSTRIAL FACILITIES

- Portugal-based
- 64.000m2
- Decal factory within the group of companies
- Molding department
- Handling and logistics