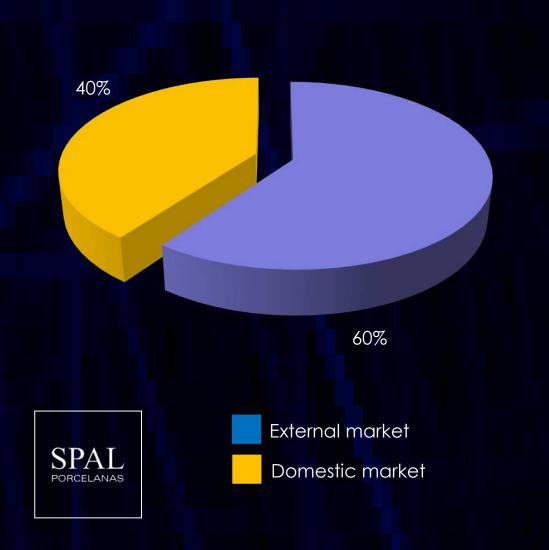

major highlights I 2017



since 1965







# industrial facilities: 64.000 m<sup>2</sup>





# decal production unit







flexibility and higher response level









flexibility and higher response level



# raw materials selection and preparation















- Roller machines
- Isostatic pressure
- Pressure casting
- Manual filling system
- Automatic filling system

- Finishing robots
- Automatic glazing
- Manual glazing
- Fast fire kilns



## 18 million pieces per year





470 co-workers







## in-house design studio













#### SMETA 4-PILLAR CERTIFIED





## key segments



hotel&hospitality



### distribution of anual turnover 2016



Portugal USA Spain Italy France Denmark Belgium UK South Korea Germany South Africa Chile Norway Switzerland Japan Colombia Saudi Arabia Sweden



proudly creating for (US and Canada)

## **Crate&Barrel**





ANTHROPOLOGIE

### **JONATHAN ADLER**

Neiman Marcus

RALPH LAUREN















# Crate&Barrel













in trend alert by









# $\begin{array}{c} RALPH \ LAUREN \\ \textit{Home} \end{array}$







### **JONATHAN ADLER**









ARAM MICHAEL JARAM

# Neiman Marcus









proudly creating for (UK)

DEBENHAMS

ANTHROPOLOGIE

 $A \underset{\text{life } \cdot \text{ style } \cdot \text{ living}}{A} A$ 

HOUSE OF FRASER

**HEAL'S** 



THE CONRAN SHOP



# proudly creating for (EU)



























ZARA HOME















### proudly creating for

(South America