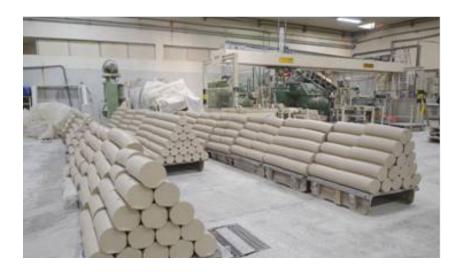

# raw materials selection and preparation

- Roller machines
- Isostatic pressure
- Pressure casting
- Manual filling system
- Automatic filling system

- Finishing robots
- Automatic glazing
- Manual glazing
- Fast fire kilns

#### INDUSTRIAL FACILITIES

- Portugal-based
- 64.000m2
- Decal factory within the group of companies
- Molding department
- Handling and logistics