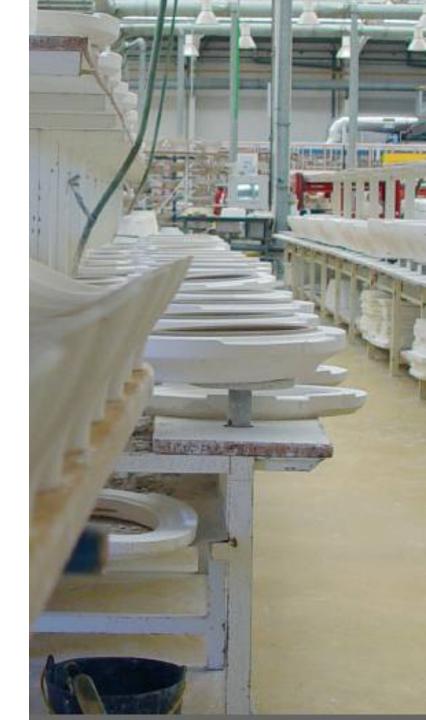

# industrial facilities: 64.000 m<sup>2</sup>

#### INDUSTRIAL FACILITIES

- Portugal-based
- 64.000m2
- Decal factory within the group of companies
- Molding department
- Handling and logistics