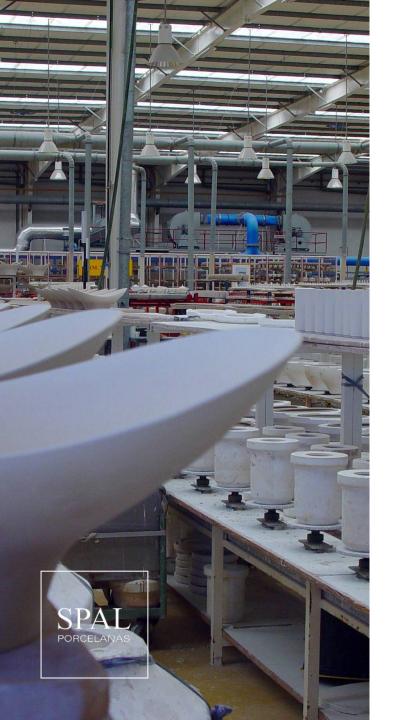

# industrial facilities: 64.000 m<sup>2</sup>

#### INDUSTRIAL FACILITIES

- Portugal-based
- 64.000m2
- Decal factory within the group of companies
- Molding department
- Handling and logistics